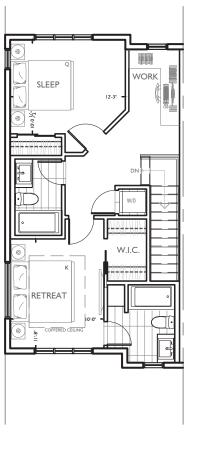

## UPPER LEVEL OPTIONS

ALL B UNITS

UPPER LEVEL **OPTION 3** DOUBLE MASTER + DEN

UPPER LEVEL **OPTION 2** DOUBLE MASTER

12-1

SLEEP

WIC

RETREAT

WIC

UPPER LEVEL **OPTION I** 3 BEDROOM

THE DEVELOPER AND BUILDER RESERVE THE RIGHT TO MAKE MODIFICATIONS AND CHANGES TO THE BUILDING, ANY UNIT, PARKING AREA AND STORAGE AREA DESIGN, SPECIFICATIONS, FEATURES AND FLOOR PLANS IN ORDER TO MAINTAIN THE HIGH STANDARDS OF THIS DEVELOPMENT OR TO COMPLY WITH MUNICIPAL REQUIREMENTS. THE SQUARE FOOTAGE AND ROOM DIMENSIONS ARE BASED ON ARCHITECTURAL DRAWINGS AND MEASUREMENTS. THE LOCATION OF UTILITIES MAY NOT BE ACCURATELY DEPICTED HEREIN. FURNITURE LAYOUTS DEPICT STANDARD FURNISHING SIZES AND ARE INTENDED FOR REFERENCE ONLY. ALL SIZES AND DIMENSIONS ARE APPROXIMATE AND ACTUAL AREA AND DIMENSIONS MAY VARY FROM THE PRELIMINARY PLANS TO THE FINAL SURVEY. ERRORS AND OMISSIONS EXCEPTED.