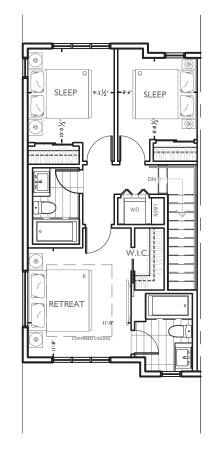

## UPPER LEVEL OPTIONS

ALL B UNITS

UPPER LEVEL **OPTION 3** DOUBLE MASTER + DEN

UPPER LEVEL **OPTION 2** DOUBLE MASTER

12-1

SLEEP

WIC

RETREAT

WIC

UPPER LEVEL **OPTION I** 3 BEDROOM

THE DEVELOPER AND BUILDER RESERVE THE RIGHT TO MAKE MODIFICATIONS AND CHANGES TO THE BUILDING, ANY UNIT, PARKING AREA AND STORAGE AREA DESIGN, SPECIFICATIONS, FEATURES AND FLOOR PLANS IN ORDER TO MAINTAIN THE HIGH STANDARDS OF THIS DEVELOPMENT OR TO COMPLY WITH MUNICIPAL REQUIREMENTS. THE SQUARE FOOTAGE AND ROOM DIMENSIONS ARE BASED ON ARCHITECTURAL DRAWINGS AND MEASUREMENTS. THE LOCATION OF UTILITIES MAY NOT BE ACCURATELY DEPICTED HEREIN. FURNITURE LAYOUTS DEPICT STANDARD FURNISHING SIZES AND ARE INTENDED FOR REFERENCE ONLY. ALL SIZES AND DIMENSIONS ARE APPROXIMATE AND ACTUAL AREA AND DIMENSIONS MAY VARY FROM THE PRELIMINARY PLANS TO THE FINAL SURVEY. ERRORS AND OMISSIONS EXCEPTED.