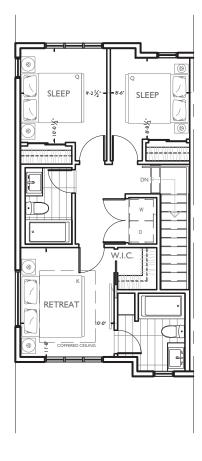

## UPPER LEVEL OPTIONS

ALL B UNITS

UPPER LEVEL **OPTION 3** DOUBLE MASTER + DEN

UPPER LEVEL **OPTION 2** DOUBLE MASTER

12-1

SLEEP

WIC

RETREAT

WIC

UPPER LEVEL **OPTION I** 3 BEDROOM

THE DEVELOPER AND BUILDER RESERVE THE RIGHT TO MAKE MODIFICATIONS AND CHANGES TO THE BUILDING, ANY UNIT, PARKING AREA AND STORAGE AREA DESIGN, SPECIFICATIONS, FEATURES AND FLOOR PLANS IN ORDER TO MAINTAIN THE HIGH STANDARDS OF THIS DEVELOPMENT OR TO COMPLY WITH MUNICIPAL REQUIREMENTS. THE SQUARE FOOTAGE AND ROOM DIMENSIONS ARE BASED ON ARCHITECTURAL DRAWINGS AND MEASUREMENTS. THE LOCATION OF UTILITIES MAY NOT BE ACCURATELY DEPICTED HEREIN. FURNITURE LAYOUTS DEPICT STANDARD FURNISHING SIZES AND ARE INTENDED FOR REFERENCE ONLY. ALL SIZES AND DIMENSIONS ARE APPROXIMATE AND ACTUAL AREA AND DIMENSIONS MAY VARY FROM THE PRELIMINARY PLANS TO THE FINAL SURVEY. ERRORS AND OMISSIONS EXCEPTED.