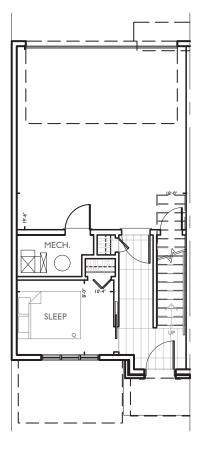

**B** 1357 SQ.FT.

GROUND LEVEL 173 SQ. FT.

MAIN LEVEL 592 SQ. FT.

UPPER LEVEL 592 SQ. FT.

THE DEVELOPER AND BUILDER RESERVE THE RIGHT TO MAKE MODIFICATIONS AND CHANGES TO THE BUILDING, ANY UNIT, PARKING AREA AND STORAGE AREA DESIGN, SPECIFICATIONS, FEATURES AND FLOOR PLANS IN ORDER TO MAINTAIN THE HIGH STANDARDS OF THIS DEVELOPMENT OR TO COMPLY WITH MUNICIPAL REQUIREMENTS. THE SQUARE FOOTAGE AND ROOM DIMENSIONS ARE BASED ON ARCHITECTURAL DRAWINGS AND MEASUREMENTS. THE LOCATION OF UTILITIES MAY NOT BE ACCURATELY DEPICTED HEREIN. FURNITURE LAYOUTS DEPICT STANDARD FURNISHING SIZES AND ARE INTENDED FOR REFERENCE ONLY. ALL SIZES AND DIMENSIONS ARE APPROXIMATE AND ACTUAL AREA AND DIMENSIONS MAY VARY FROM THE PRELIMINARY PLANS TO THE FINAL SURVEY. ERRORS AND OMISSIONS EXCEPTED.