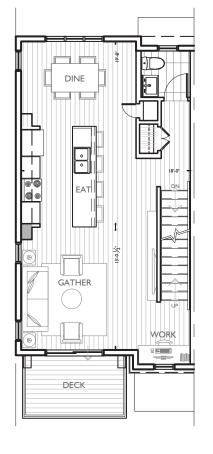

## MAIN LEVEL KITCHEN OPTIONS

MAIN LEVEL OPTION I

MAIN LEVEL OPTION 2

THE DEVELOPER AND BUILDER RESERVE THE RIGHT TO MAKE MODIFICATIONS AND CHANGES TO THE BUILDING, ANY UNIT, PARKING AREA AND STORAGE AREA DESIGN, SPECIFICATIONS, FEATURES AND FLOOR PLANS IN ORDER TO MAINTAIN THE HIGH STANDARDS OF THIS DEVELOPMENT OR TO COMPLY WITH MUNICIPAL REQUIREMENTS. THE SQUARE FOOTAGE AND ROOM DIMENSIONS ARE BASED ON ARCHITECTURAL DRAWINGS AND MEASUREMENTS. THE LOCATION OF UTILITIES MAY NOT BE ACCURATELY DEPICTED HEREIN. FURNITURE LAYOUTS DEPICT STANDARD FURNISHING SIZES AND ARE INTENDED FOR REFERENCE ONLY. ALL SIZES AND DIMENSIONS ARE APPROXIMATE AND ACTUAL AREA AND DIMENSIONS MAY VARY FROM THE PRELIMINARY PLANS TO THE FINAL SURVEY. ERRORS AND OMISSIONS EXCEPTED.