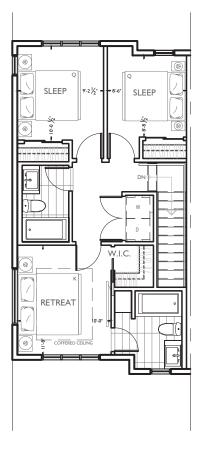

## UPPER LEVEL OPTIONS

ALL B UNITS

UPPER LEVEL **OPTION 3** DOUBLE MASTER + DEN

UPPER LEVEL **OPTION 2** DOUBLE MASTER

12-1

SLEEP

WIC

RETREAT

WIC

UPPER LEVEL **OPTION I** 3 BEDROOM

THE DEVELOPER AND BUILDER RESERVE THE RIGHT TO MAKE MODIFICATIONS AND CHANGES TO THE BUILDING, ANY UNIT, PARKING AREA AND STORAGE AREA DESIGN, SPECIFICATIONS, FEATURES AND FLOOR PLANS IN ORDER TO MAINTAIN THE HIGH STANDARDS OF THIS DEVELOPMENT OR TO COMPLY WITH MUNICIPAL REQUIREMENTS. THE SQUARE FOOTAGE AND ROOM DIMENSIONS ARE BASED ON ARCHITECTURAL DRAWINGS AND MEASUREMENTS. THE LOCATION OF UTILITIES MAY NOT BE ACCURATELY DEPICTED HEREIN. FURNITURE LAYOUTS DEPICT STANDARD FURNISHING SIZES AND ARE INTENDED FOR REFERENCE ONLY. ALL SIZES AND DIMENSIONS ARE APPROXIMATE AND ACTUAL AREA AND DIMENSIONS MAY VARY FROM THE PRELIMINARY PLANS TO THE FINAL SURVEY. ERRORS AND OMISSIONS EXCEPTED.