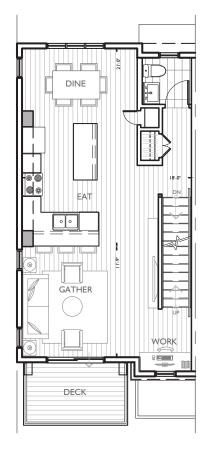

## MAIN LEVEL KITCHEN OPTIONS

MAIN LEVEL OPTION I

MAIN LEVEL OPTION 2

THE DEVELOPER AND BUILDER RESERVE THE RIGHT TO MAKE MODIFICATIONS AND CHANGES TO THE BUILDING, ANY UNIT, PARKING AREA AND STORAGE AREA DESIGN, SPECIFICATIONS, FEATURES AND FLOOR PLANS IN ORDER TO MAINTAIN THE HIGH STANDARDS OF THIS DEVELOPMENT OR TO COMPLY WITH MUNICIPAL REQUIREMENTS. THE SQUARE FOOTAGE AND ROOM DIMENSIONS ARE BASED ON ARCHITECTURAL DRAWINGS AND MEASUREMENTS. THE LOCATION OF UTILITIES MAY NOT BE ACCURATELY DEPICTED HEREIN. FURNITURE LAYOUTS DEPICT STANDARD FURNISHING SIZES AND ARE INTENDED FOR REFERENCE ONLY. ALL SIZES AND DIMENSIONS ARE APPROXIMATE AND ACTUAL AREA AND DIMENSIONS MAY VARY FROM THE PRELIMINARY PLANS TO THE FINAL SURVEY. ERRORS AND OMISSIONS EXCEPTED.