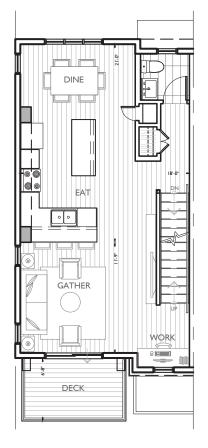

## MAIN LEVEL KITCHEN OPTIONS

MAIN LEVEL OPTION I

MAIN LEVEL OPTION 2

THE DEVELOPER AND BUILDER RESERVE THE RIGHT TO MAKE MODIFICATIONS AND CHANGES TO THE BUILDING, ANY UNIT, PARKING AREA AND STORAGE AREA DESIGN, SPECIFICATIONS, FEATURES AND FLOOR PLANS IN ORDER TO MAINTAIN THE HIGH STANDARDS OF THIS DEVELOPMENT OR TO COMPLY WITH MUNICIPAL REQUIREMENTS. THE SQUARE FOOTAGE AND ROOM DIMENSIONS ARE BASED ON ARCHITECTURAL DRAWINGS AND MEASUREMENTS. THE LOCATION OF UTILITIES MAY NOT BE ACCURATELY DEPICTED HEREIN. FURNITURE LAYOUTS DEPICT STANDARD FURNISHING SIZES AND ARE INTENDED FOR REFERENCE ONLY. ALL SIZES AND DIMENSIONS ARE APPROXIMATE AND ACTUAL AREA AND DIMENSIONS MAY VARY FROM THE PRELIMINARY PLANS TO THE FINAL SURVEY. ERRORS AND OMISSIONS EXCEPTED.