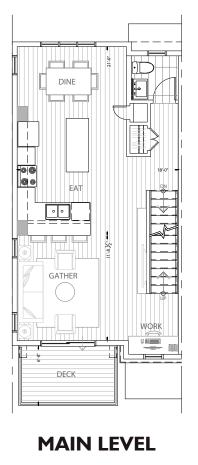

BI 1429 SQ. FT. INDOOR: 1356 SQ. FT. OUTDOOR: 73 SQ. FT.

YORKETOWNHOMES

172 SQ. FT. GARAGE: 351 SQ. FT.

592 SQ. FT. DECK: 73 SQ. FT.

FFER LEVE

592 SQ. FT.

THE DEVELOPER AND BUILDER RESERVE THE RIGHT TO MAKE MODIFICATIONS AND CHANGES TO THE BUILDING, ANY UNIT, PARKING AREA AND STORAGE AREA DESIGN, SPECIFICATIONS, FEATURES AND FLOOR PLANS IN ORDER TO MAINTAIN THE HIGH STANDARDS OF THIS DEVELOPMENT OR TO COMPLY WITH MUNICIPAL REQUIREMENTS. THE SQUARE FOOTAGE AND ROOM DIMENSIONS ARE BASED ON ARCHITECTURAL DRAWINGS AND MEASUREMENTS. THE LOCATION OF UTILITIES MAY NOT BE ACCURATELY DEPICTED HEREIN, FURNITURE LAYOUTS DEPICT STANDARD FURNISHING SIZES AND ARE INTENDED FOR REFERENCE ONLY. ALL SIZES, SQ FOOTAGES AND DIMENSIONS ARE APPROXIMATE AND THE ACTUAL AREA AND DIMENSIONS MAY VARY FROM THE PRELIMINARY PLANS TO THE FINAL SURVEY. LANDS TITLES MEASURMENTS ARE TAKEN FROM BACK OF DRYWALL, ARCHITECTURAL SIZES ARE TAKEN FROM CENTER LINE OF PARTY WALL. ERRORS AND OMISSIONS EXCEPTED.