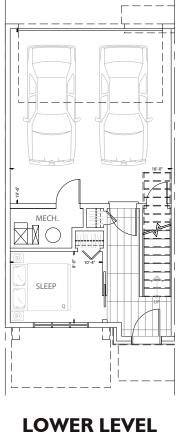

BI 1429 SQ. FT. INDOOR: 1356 SQ. FT. OUTDOOR: 73 SQ. FT.

YORKETOWNHOMES

172 SQ. FT. GARAGE: 351 SQ. FT.

592 SQ. FT. DECK: 73 SQ. FT.

FFER LEVE

592 SQ. FT.

THE DEVELOPER AND BUILDER RESERVE THE RIGHT TO MAKE MODIFICATIONS AND CHANGES TO THE BUILDING, ANY UNIT, PARKING AREA AND STORAGE AREA DESIGN, SPECIFICATIONS, FEATURES AND FLOOR PLANS IN ORDER TO MAINTAIN THE HIGH STANDARDS OF THIS DEVELOPMENT OR TO COMPLY WITH MUNICIPAL REQUIREMENTS. THE SQUARE FOOTAGE AND ROOM DIMENSIONS ARE BASED ON ARCHITECTURAL DRAWINGS AND MEASUREMENTS. THE LOCATION OF UTILITIES MAY NOT BE ACCURATELY DEPICTED HEREIN, FURNITURE LAYOUTS DEPICT STANDARD FURNISHING SIZES AND ARE INTENDED FOR REFERENCE ONLY. ALL SIZES, SQ FOOTAGES AND DIMENSIONS ARE APPROXIMATE AND THE ACTUAL AREA AND DIMENSIONS MAY VARY FROM THE PRELIMINARY PLANS TO THE FINAL SURVEY. LANDS TITLES MEASURMENTS ARE TAKEN FROM BACK OF DRYWALL, ARCHITECTURAL SIZES ARE TAKEN FROM CENTER LINE OF PARTY WALL. ERRORS AND OMISSIONS EXCEPTED.