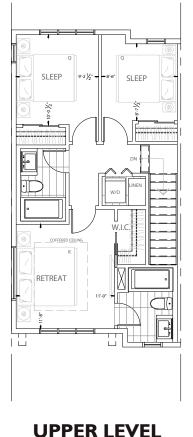

BI 1429 SQ. FT. INDOOR: 1356 SQ. FT. OUTDOOR: 73 SQ. FT.

YORKETOWNHOMES

172 SQ. FT. GARAGE: 351 SQ. FT.

592 SQ. FT. DECK: 73 SQ. FT.

FFER LEVE

592 SQ. FT.

THE DEVELOPER AND BUILDER RESERVE THE RIGHT TO MAKE MODIFICATIONS AND CHANGES TO THE BUILDING, ANY UNIT, PARKING AREA AND STORAGE AREA DESIGN, SPECIFICATIONS, FEATURES AND FLOOR PLANS IN ORDER TO MAINTAIN THE HIGH STANDARDS OF THIS DEVELOPMENT OR TO COMPLY WITH MUNICIPAL REQUIREMENTS. THE SQUARE FOOTAGE AND ROOM DIMENSIONS ARE BASED ON ARCHITECTURAL DRAWINGS AND MEASUREMENTS. THE LOCATION OF UTILITIES MAY NOT BE ACCURATELY DEPICTED HEREIN, FURNITURE LAYOUTS DEPICT STANDARD FURNISHING SIZES AND ARE INTENDED FOR REFERENCE ONLY. ALL SIZES, SQ FOOTAGES AND DIMENSIONS ARE APPROXIMATE AND THE ACTUAL AREA AND DIMENSIONS MAY VARY FROM THE PRELIMINARY PLANS TO THE FINAL SURVEY. LANDS TITLES MEASURMENTS ARE TAKEN FROM BACK OF DRYWALL, ARCHITECTURAL SIZES ARE TAKEN FROM CENTER LINE OF PARTY WALL. ERRORS AND OMISSIONS EXCEPTED.