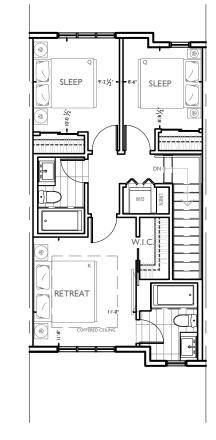

## UPPER LEVEL OPTIONS

UPPER LEVEL **OPTION 4** 3 BEDROOM LAUNDRY LAYOUT

UPPER LEVEL **OPTION 3** DOUBLE MASTER + DEN

UPPER LEVEL **OPTION 2** DOUBLE MASTER

SLEEP

WIC

RETREAT

WIC

w/n

UPPER LEVEL **OPTION I** 3 BEDROOM

THE DEVELOPER AND BUILDER RESERVE THE RIGHT TO MAKE MODIFICATIONS AND CHANGES TO THE BUILDING, ANY UNIT, PARKING AREA AND STORAGE AREA DESIGN, SPECIFICATIONS, FEATURES AND FLOOR PLANS IN ORDER TO MAINTAIN THE HIGH STANDARDS OF THIS DEVELOPMENT OR TO COMPLY WITH MUNICIPAL REQUIREMENTS. THE SQUARE FOOTAGE AND ROOM DIMENSIONS ARE BASED ON ARCHITECTURAL DRAWINGS AND MEASUREMENTS. THE LOCATION OF UTILITIES MAY NOT BE ACCURATELY DEPICTED HEREIN. FURNITURE LAYOUTS DEPICT STANDARD FURNISHING SIZES AND ARE INTENDED FOR REFERENCE ONLY. ALL SIZES AND DIMENSIONS ARE APPROXIMATE AND ACTUAL AREA AND DIMENSIONS MAY VARY FROM THE PRELIMINARY PLANS TO THE FINAL SURVEY. ERRORS AND OMISSIONS EXCEPTED.