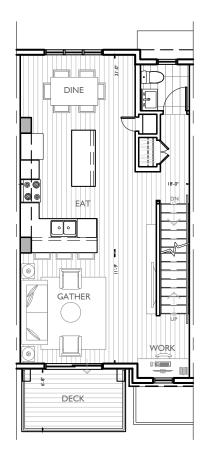

INDOOR 1357ft<sup>2</sup> OUTDOOR 73ft<sup>2</sup>

GROUND LEVEL **173 SQ. FT.** GARAGE **351 SQ. FT.** 

MAIN LEVEL **592 SQ. FT.** DECK **73 SQ. FT.**  UPPER LEVEL 592 SQ. FT.

THE DEVELOPER AND BUILDER RESERVE THE RIGHT TO MAKE MODIFICATIONS AND CHANGES TO THE BUILDING, ANY UNIT, PARKING AREA AND STORAGE AREA DESIGN, SPECIFICATIONS, FEATURES AND FLOOR PLANS IN ORDER TO MAINTAIN THE HIGH STANDARDS OF THIS DEVELOPMENT OR TO COMPLY WITH MUNICIPAL REQUIREMENTS. THE SQUARE FOOTAGE AND ROOM DIMENSIONS ARE BASED ON ARCHITECTURAL DRAWINGS AND MEASUREMENTS. THE LOCATION OF UTILITIES MAY NOT BE ACCURATELY DEPICTED HEREIN. FURNITURE LAYOUTS DEPICT STANDARD FURNISHING SIZES AND ARE INTENDED FOR REFERENCE ONLY. ALL SIZES AND DIMENSIONS ARE APPROXIMATE AND ACTUAL AREA AND DIMENSIONS MAY VARY FROM THE PRELIMINARY PLANS TO THE FINAL SURVEY. ERRORS AND OMISSIONS EXCEPTED.

## MAIN LEVEL KITCHEN OPTIONS

MAIN LEVEL OPTION I

MAIN LEVEL OPTION 2

MAIN LEVEL OPTION 3

THE DEVELOPER AND BUILDER RESERVE THE RIGHT TO MAKE MODIFICATIONS AND CHANGES TO THE BUILDING, ANY UNIT, PARKING AREA AND STORAGE AREA DESIGN, SPECIFICATIONS, FEATURES AND FLOOR PLANS IN ORDER TO MAINTAIN THE HIGH STANDARDS OF THIS DEVELOPMENT OR TO COMPLY WITH MUNICIPAL REQUIREMENTS. THE SQUARE FOOTAGE AND ROOM DIMENSIONS ARE BASED ON ARCHITECTURAL DRAWINGS AND MEASUREMENTS. THE LOCATION OF UTILITIES MAY NOT BE ACCURATELY DEPICTED HEREIN. FURNITURE LAYOUTS DEPICT STANDARD FURNISHING SIZES AND ARE INTENDED FOR REFERENCE ONLY. ALL SIZES AND DIMENSIONS ARE APPROXIMATE AND ACTUAL AREA AND DIMENSIONS MAY VARY FROM THE PRELIMINARY PLANS TO THE FINAL SURVEY. ERRORS AND OMISSIONS EXCEPTED.