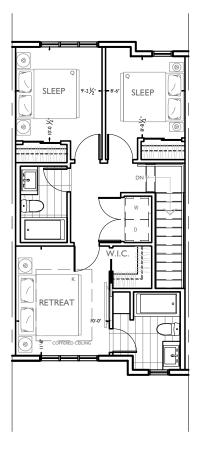

## UPPER LEVEL OPTIONS

UPPER LEVEL **OPTION 4** 3 BEDROOM LAUNDRY LAYOUT

UPPER LEVEL **OPTION 3** DOUBLE MASTER + DEN

UPPER LEVEL **OPTION 2** DOUBLE MASTER

SLEEP

WIC

RETREAT

WIC

w/n

UPPER LEVEL **OPTION I** 3 BEDROOM

THE DEVELOPER AND BUILDER RESERVE THE RIGHT TO MAKE MODIFICATIONS AND CHANGES TO THE BUILDING, ANY UNIT, PARKING AREA AND STORAGE AREA DESIGN, SPECIFICATIONS, FEATURES AND FLOOR PLANS IN ORDER TO MAINTAIN THE HIGH STANDARDS OF THIS DEVELOPMENT OR TO COMPLY WITH MUNICIPAL REQUIREMENTS. THE SQUARE FOOTAGE AND ROOM DIMENSIONS ARE BASED ON ARCHITECTURAL DRAWINGS AND MEASUREMENTS. THE LOCATION OF UTILITIES MAY NOT BE ACCURATELY DEPICTED HEREIN. FURNITURE LAYOUTS DEPICT STANDARD FURNISHING SIZES AND ARE INTENDED FOR REFERENCE ONLY. ALL SIZES AND DIMENSIONS ARE APPROXIMATE AND ACTUAL AREA AND DIMENSIONS MAY VARY FROM THE PRELIMINARY PLANS TO THE FINAL SURVEY. ERRORS AND OMISSIONS EXCEPTED.