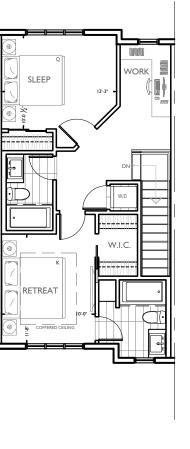

## UPPER LEVEL OPTIONS

UPPER LEVEL **OPTION 4** 3 BEDROOM LAUNDRY LAYOUT

UPPER LEVEL **OPTION 3** DOUBLE MASTER + DEN

UPPER LEVEL **OPTION 2** DOUBLE MASTER

SLEEP

WIC

RETREAT

WIC

w/n

UPPER LEVEL **OPTION I** 3 BEDROOM

THE DEVELOPER AND BUILDER RESERVE THE RIGHT TO MAKE MODIFICATIONS AND CHANGES TO THE BUILDING, ANY UNIT, PARKING AREA AND STORAGE AREA DESIGN, SPECIFICATIONS, FEATURES AND FLOOR PLANS IN ORDER TO MAINTAIN THE HIGH STANDARDS OF THIS DEVELOPMENT OR TO COMPLY WITH MUNICIPAL REQUIREMENTS. THE SQUARE FOOTAGE AND ROOM DIMENSIONS ARE BASED ON ARCHITECTURAL DRAWINGS AND MEASUREMENTS. THE LOCATION OF UTILITIES MAY NOT BE ACCURATELY DEPICTED HEREIN. FURNITURE LAYOUTS DEPICT STANDARD FURNISHING SIZES AND ARE INTENDED FOR REFERENCE ONLY. ALL SIZES AND DIMENSIONS ARE APPROXIMATE AND ACTUAL AREA AND DIMENSIONS MAY VARY FROM THE PRELIMINARY PLANS TO THE FINAL SURVEY. ERRORS AND OMISSIONS EXCEPTED.