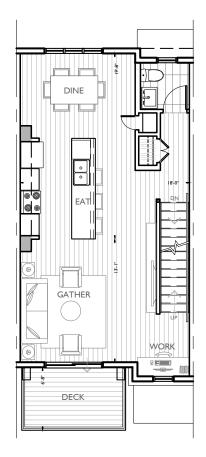

## MAIN LEVEL KITCHEN OPTIONS

MAIN LEVEL OPTION I

MAIN LEVEL OPTION 2

MAIN LEVEL OPTION 3

THE DEVELOPER AND BUILDER RESERVE THE RIGHT TO MAKE MODIFICATIONS AND CHANGES TO THE BUILDING, ANY UNIT, PARKING AREA AND STORAGE AREA DESIGN, SPECIFICATIONS, FEATURES AND FLOOR PLANS IN ORDER TO MAINTAIN THE HIGH STANDARDS OF THIS DEVELOPMENT OR TO COMPLY WITH MUNICIPAL REQUIREMENTS. THE SQUARE FOOTAGE AND ROOM DIMENSIONS ARE BASED ON ARCHITECTURAL DRAWINGS AND MEASUREMENTS. THE LOCATION OF UTILITIES MAY NOT BE ACCURATELY DEPICTED HEREIN. FURNITURE LAYOUTS DEPICT STANDARD FURNISHING SIZES AND ARE INTENDED FOR REFERENCE ONLY. ALL SIZES AND DIMENSIONS ARE APPROXIMATE AND ACTUAL AREA AND DIMENSIONS MAY VARY FROM THE PRELIMINARY PLANS TO THE FINAL SURVEY. ERRORS AND OMISSIONS EXCEPTED.