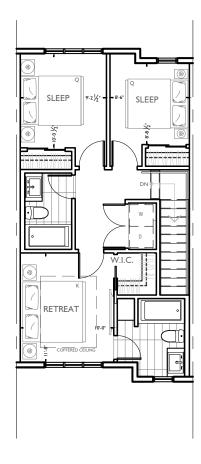

## UPPER LEVEL OPTIONS

UPPER LEVEL **OPTION 4** 3 BEDROOM LAUNDRY LAYOUT

UPPER LEVEL **OPTION 3** DOUBLE MASTER + DEN

UPPER LEVEL **OPTION 2** DOUBLE MASTER

SLEEP

WIC

RETREAT

WIC

w/n

UPPER LEVEL **OPTION I** 3 BEDROOM

THE DEVELOPER AND BUILDER RESERVE THE RIGHT TO MAKE MODIFICATIONS AND CHANGES TO THE BUILDING, ANY UNIT, PARKING AREA AND STORAGE AREA DESIGN, SPECIFICATIONS, FEATURES AND FLOOR PLANS IN ORDER TO MAINTAIN THE HIGH STANDARDS OF THIS DEVELOPMENT OR TO COMPLY WITH MUNICIPAL REQUIREMENTS. THE SQUARE FOOTAGE AND ROOM DIMENSIONS ARE BASED ON ARCHITECTURAL DRAWINGS AND MEASUREMENTS. THE LOCATION OF UTILITIES MAY NOT BE ACCURATELY DEPICTED HEREIN. FURNITURE LAYOUTS DEPICT STANDARD FURNISHING SIZES AND ARE INTENDED FOR REFERENCE ONLY. ALL SIZES AND DIMENSIONS ARE APPROXIMATE AND ACTUAL AREA AND DIMENSIONS MAY VARY FROM THE PRELIMINARY PLANS TO THE FINAL SURVEY. ERRORS AND OMISSIONS EXCEPTED.