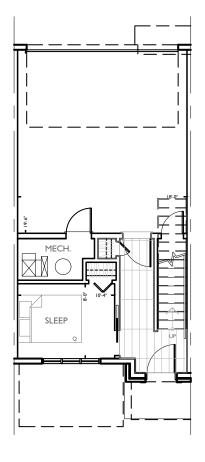

INDOOR 1357ft<sup>2</sup> OUTDOOR 73ft<sup>2</sup>

GROUND LEVEL **173 SQ. FT.** GARAGE **351 SQ. FT.** 

MAIN LEVEL **592 SQ. FT.** DECK **73 SQ. FT.**  UPPER LEVEL 592 SQ. FT.

THE DEVELOPER AND BUILDER RESERVE THE RIGHT TO MAKE MODIFICATIONS AND CHANGES TO THE BUILDING, ANY UNIT, PARKING AREA AND STORAGE AREA DESIGN, SPECIFICATIONS, FEATURES AND FLOOR PLANS IN ORDER TO MAINTAIN THE HIGH STANDARDS OF THIS DEVELOPMENT OR TO COMPLY WITH MUNICIPAL REQUIREMENTS. THE SQUARE FOOTAGE AND ROOM DIMENSIONS ARE BASED ON ARCHITECTURAL DRAWINGS AND MEASUREMENTS. THE LOCATION OF UTILITIES MAY NOT BE ACCURATELY DEPICTED HEREIN. FURNITURE LAYOUTS DEPICT STANDARD FURNISHING SIZES AND ARE INTENDED FOR REFERENCE ONLY. ALL SIZES AND DIMENSIONS ARE APPROXIMATE AND ACTUAL AREA AND DIMENSIONS MAY VARY FROM THE PRELIMINARY PLANS TO THE FINAL SURVEY. ERRORS AND OMISSIONS EXCEPTED.