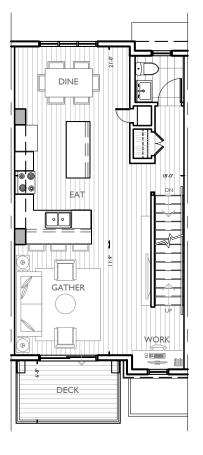

## MAIN LEVEL KITCHEN OPTIONS

MAIN LEVEL OPTION I

MAIN LEVEL OPTION 2

MAIN LEVEL OPTION 3

THE DEVELOPER AND BUILDER RESERVE THE RIGHT TO MAKE MODIFICATIONS AND CHANGES TO THE BUILDING, ANY UNIT, PARKING AREA AND STORAGE AREA DESIGN, SPECIFICATIONS, FEATURES AND FLOOR PLANS IN ORDER TO MAINTAIN THE HIGH STANDARDS OF THIS DEVELOPMENT OR TO COMPLY WITH MUNICIPAL REQUIREMENTS. THE SQUARE FOOTAGE AND ROOM DIMENSIONS ARE BASED ON ARCHITECTURAL DRAWINGS AND MEASUREMENTS. THE LOCATION OF UTILITIES MAY NOT BE ACCURATELY DEPICTED HEREIN. FURNITURE LAYOUTS DEPICT STANDARD FURNISHING SIZES AND ARE INTENDED FOR REFERENCE ONLY. ALL SIZES AND DIMENSIONS ARE APPROXIMATE AND ACTUAL AREA AND DIMENSIONS MAY VARY FROM THE PRELIMINARY PLANS TO THE FINAL SURVEY. ERRORS AND OMISSIONS EXCEPTED.