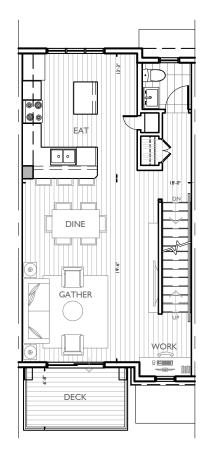

## MAIN LEVEL KITCHEN OPTIONS

MAIN LEVEL OPTION I

MAIN LEVEL OPTION 2

MAIN LEVEL OPTION 3

THE DEVELOPER AND BUILDER RESERVE THE RIGHT TO MAKE MODIFICATIONS AND CHANGES TO THE BUILDING, ANY UNIT, PARKING AREA AND STORAGE AREA DESIGN, SPECIFICATIONS, FEATURES AND FLOOR PLANS IN ORDER TO MAINTAIN THE HIGH STANDARDS OF THIS DEVELOPMENT OR TO COMPLY WITH MUNICIPAL REQUIREMENTS. THE SQUARE FOOTAGE AND ROOM DIMENSIONS ARE BASED ON ARCHITECTURAL DRAWINGS AND MEASUREMENTS. THE LOCATION OF UTILITIES MAY NOT BE ACCURATELY DEPICTED HEREIN. FURNITURE LAYOUTS DEPICT STANDARD FURNISHING SIZES AND ARE INTENDED FOR REFERENCE ONLY. ALL SIZES AND DIMENSIONS ARE APPROXIMATE AND ACTUAL AREA AND DIMENSIONS MAY VARY FROM THE PRELIMINARY PLANS TO THE FINAL SURVEY. ERRORS AND OMISSIONS EXCEPTED.